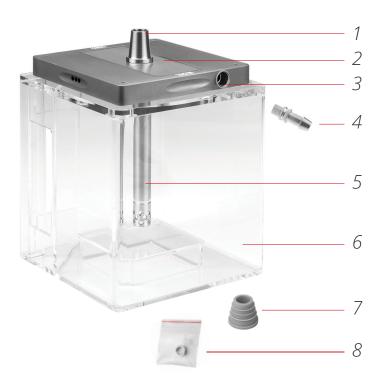

# HOOKAH EQUIPMENT

- 1. Bowl adapter
- 2. Fixed charcoal tray
- 3. Connector port
- 4. Magnetic hose connector
- 5. Downstem tube
- 6. Acrylic Cube
- 7. Bowl grommet
- 8. Set of spare parts
- 9. Hose Connector Cap

- Magnetic base
  Purge valve cap
- 13. Hose handle
- 14. Silicone hookah hose

10. O-ring stem to base