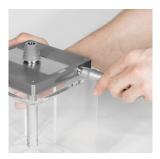

#### Step 1

Attach the connector without a hose into the connector port. With pressure on the connector port. Unscrew the port counterclockwise.

Step 2

Remove the magnetic ring together with connector port. Check the condition of the magnet.