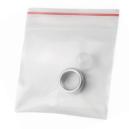

#### A set of spare parts - Magnetic ring - Plastic ball into the purge valve

If you find it difficult to replace the magnets yourself or carry out hookah maintenance, there is an opportunity to use a paid service at the Hoob service center.