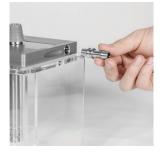

#### Step 1

Attach the connector without a hose into the connector port. With pressure on the connector port. Unscrew the port counterclockwise.

Step 2

Remove the magnetic ring together with connector port. Check the condition of the magnet.