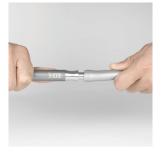

**Step 3** Put the hose on to the locking rim of the connector.

**Step 4** Put the spring on the hose. Pull the hose and spring up to the locking rim of the connector.