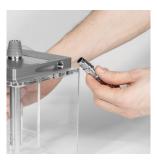

#### Step 1

Attach the connector without a hose into the connector port. With pressure on the connector port. Unscrew the port counterclockwise.

Step 2

Remove the magnetic ring together with connector port. Check the condition of the magnet.

#### A set of spare parts - Magnetic ring - Plastic ball into the purge valve

If you find it difficult to replace the magnets yourself or carry out hookah maintenance, there is an opportunity to use a paid service at the Hoob service center.