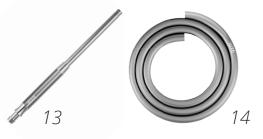

- Magnetic base
  Purge valve cap
- 13. Hose handle
- 14. Silicone hookah hose

10. O-ring stem to base