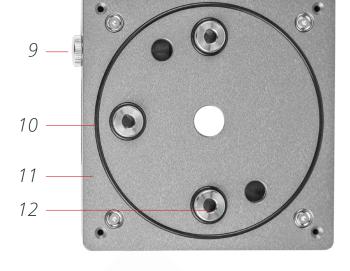

- Magnetic base
  Purge valve cap
- 13. Hose handle
- 14. Silicone hookah hose

10. O-ring stem to base