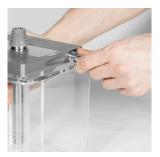

#### Step 1

Attach the connector without a hose into the connector port. With pressure on the connector port. Unscrew the port counterclockwise.

Step 2

Remove the magnetic ring together with connector port. Check the condition of the magnet.

#### A set of spare parts - Magnetic ring - Plastic ball into the purge valve

If you find it difficult to replace the magnets yourself or carry out hookah maintenance, there is an opportunity to use a paid service at the Hoob service center.