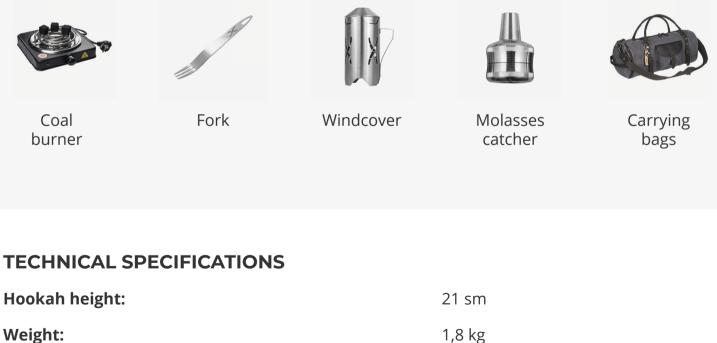

# **OPTIONAL ACCESSORIES**

Increase the comfort of using and transporting the hookah.

| Hookah height:                    | 21 sm              |
|-----------------------------------|--------------------|
| Weight:                           | 1,8 kg             |
| Inner diameter of the stem:       | 13 mm              |
| Mounting of the stem to the vase: | Hoob Magnetic Lock |
| Using two hoses at the same time: | yes                |