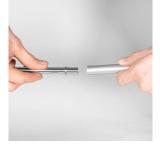

**Step 6** Insert the hose connector into the hookah base.

Step 7

Put the spring on the hose. Pull the hose and spring up to the locking rim of the connector.

**Step 8** Fix the spring at the base of the hookah.

Step 9

Put the silicone hose on the tip, which is located at the bottom part of the hose handle.