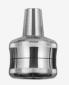

## HOOKAH EQUIPMENT

- 1. Fixed charcoal tray
- 2. Magnetic hose connector
- 3. Connector port
- 4. Magnetic base
- 5. Downstem tube
- 6. Diffuser

- 7. Bowl adapter
- 8. Stem tube №2
- 9. Stem tube №1
- 10. Purge valve cap
- 11. Bowl and base grommet
- 12. Set of spare parts

## HOOKAH ASSEMBLY

Threaded connections should be twisted easily, without unnecessary effort clockwise. We recommend moistening the vase seal and hose with water in order to make assembly easier.

**Step 1** Screw the stem tube №1 tube to the magnetic base of the hookah.

**Step 2** Screw the stem tube №2 tube.

**Step 3** Attach the charcoal tray and fix it with the bowl adapter.

**Step 4** Screw the downstem tube to the magnetic base of the hookah.

**Step 5** Screw the diffuser to the downstem tube.