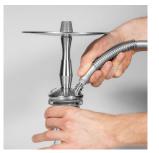

**Step 2** Screw the stem tube №2 tube.

**Step 3** Attach the charcoal tray and fix it with the bowl adapter.

**Step 4** Screw the downstem tube to the magnetic base of the hookah.

**Step 5** Screw the diffuser to the downstem tube.