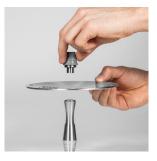

## SERVICE

Check the condition of the magnetic ring in the connector port. If there are marks of damage to the coating or rust, the magnet should be replaced.

#### A set of spare parts

- Magnetic ring
- Plastic ball into the purge valve

If you find it difficult to replace the magnets yourself or carry out hookah maintenance, there is an opportunity to use a paid service at the Hoob service center.