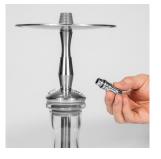

## SERVICE

Check the condition of the magnetic ring in the connector port. If there are marks of damage to the coating or rust, the magnet should be replaced.

#### step 1

Attach the connector without a hose into the connector port. With pressure on the connector port. Unscrew the port counterclockwise.

#### Step 2

Remove the magnetic ring together with connector port. Check the condition of the magnet.