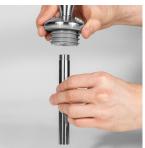

## HOOKAH ASSEMBLY

Threaded connections should be twisted easily, without unnecessary effort clockwise. We recommend moistening the vase seal and hose with water in order to make assembly easier.

**Step 1** Screw the stem tube №1 tube to the magnetic base of the hookah.

**Step 2** Screw the stem tube №2 tube.

**Step 3** Attach the charcoal tray and fix it with the bowl adapter.

**Step 4** Screw the downstem tube to the magnetic base of the hookah.

**Step 5** Screw the diffuser to the downstem tube.