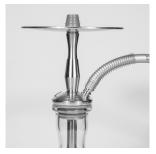

#### Step 10

Attach the base into the hookah vase. Moisten the grommet of the neck with water in order to make assembly of the base easier. The hookah is ready for use.