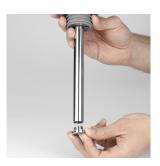

#### step 1

Attach the connector without a hose into the connector port. With pressure on the connector port. Unscrew the port counterclockwise.

#### Step 2

Remove the magnetic ring together with connector port. Check the condition of the magnet.