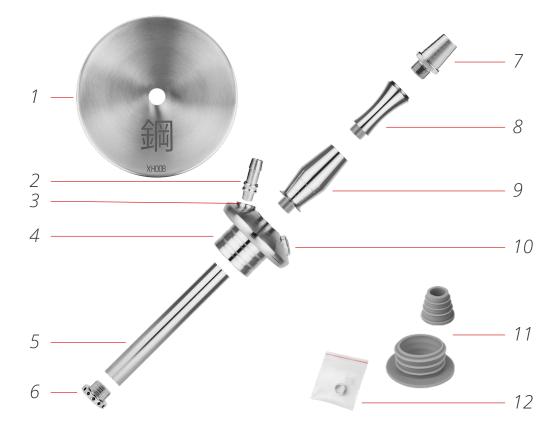

## HOOKAH EQUIPMENT

- 1. Fixed charcoal tray
- 2. Magnetic hose connector
- 3. Connector port
- 4. Magnetic base
- 5. Downstem tube
- 6. Diffuser

- 7. Bowl adapter
- 8. Stem tube №2
- 9. Stem tube №1
- 10. Purge valve cap
- 11. Bowl and base grommet
- 12. Set of spare parts

- 13. Hose handle
- 14. Silicone hookah hose
- 15. Hose spring