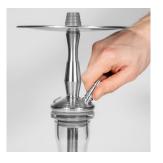

#### step 1

Attach the connector without a hose into the connector port. With pressure on the connector port. Unscrew the port counterclockwise.

#### Step 2

Remove the magnetic ring together with connector port. Check the condition of the magnet.