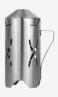

## HOOKAH EQUIPMENT

- 1. Fixed charcoal tray
- 2. Magnetic hose connector
- 3. Connector port
- 4. Magnetic base
- 5. Downstem tube
- 6. Diffuser

- 7. Bowl adapter
- 8. Stem tube №2
- 9. Stem tube №1
- 10. Purge valve cap
- 11. Bowl and base grommet
- 12. Set of spare parts

## HOOKAH ASSEMBLY

Threaded connections should be twisted easily, without unnecessary effort clockwise. We recommend moistening the vase seal and hose with water in order to make assembly easier.

**Step 1** Screw the stem tube №1 tube to the magnetic base of the hookah.

**Step 2** Screw the stem tube №2 tube.

**Step 3** Attach the charcoal tray and fix it with the bowl adapter.

**Step 4** Screw the downstem tube to the magnetic base of the hookah.

**Step 5** Screw the diffuser to the downstem tube.