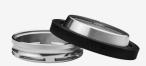

## HOOKAH EQUIPMENT

- 1. Fixed charcoal tray
- 2. Magnetic hose connector
- 3. Connector port
- 4. Magnetic base
- 5. Downstem tube
- 6. Diffuser

- 7. Bowl adapter
- 8. Stem tube №2
- 9. Stem tube №1
- 10. Purge valve cap
- 11. Bowl and base grommet
- 12. Set of spare parts

## SERVICE

Check the condition of the magnetic ring in the connector port. If there are marks of damage to the coating or rust, the magnet should be replaced.

#### Step 2

Remove the magnetic ring together with connector port. Check the condition of the magnet.