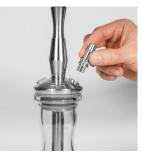

#### Step 10

Attach the base into the hookah vase. Moisten the grommet of the neck with water in order to make assembly of the base easier. The hookah is ready for use.