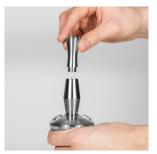

#### step 1

Attach the connector without a hose into the connector port. With pressure on the connector port. Unscrew the port counterclockwise.

#### Step 2

Remove the magnetic ring together with connector port. Check the condition of the magnet.