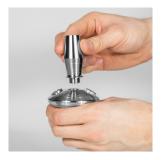

#### step 1

Attach the connector without a hose into the connector port. With pressure on the connector port. Unscrew the port counterclockwise.

#### Step 2

Remove the magnetic ring together with connector port. Check the condition of the magnet.