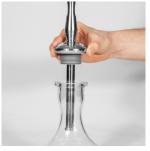

#### Step 10

Attach the base into the hookah vase. Moisten the grommet of the neck with water in order to make assembly of the base easier. The hookah is ready for use.