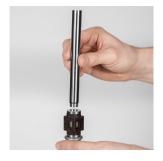

**Step 1**Screw the stem tube to the magnetic base of the hookah.

**Step 2**Put a decorative aluminum part on the stem tube.

**Step 3** Screw the wenge stem kit to the stem tube.

**Step 4**Screw the stem tube to the wenge stem kit.