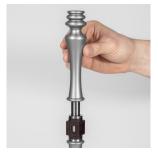

**Step 5**Put a decorative aluminum part on the stem tube.

**Step 6** Attach the charcoal tray and fix it with the bowl adapter.

**Step 7**Screw the downstem tube to the magnetic base of the hookah.

**Step 8**Screw the diffuser to the downstem tube.