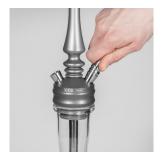

#### **SERVICE**

Check the condition of the magnetic ring in the connector port.

If there are marks of damage to the coating or rust, the magnet should be replaced.

Step 1

Attach the connector without a hose into the connector port. With pressure on the connector port.

Unscrew the port counterclockwise.

Step 2

Remove the magnetic ring together with connector port. Check the condition of the magnet.