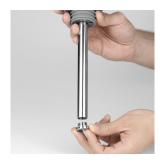

**Step 1**Screw the stem tube to the magnetic base of the hookah.

**Step 2**Put a decorative aluminum part on the stem tube.

**Step 3** Screw the wenge stem kit to the stem tube.

**Step 4**Screw the stem tube to the wenge stem kit.

**Step 5**Put a decorative aluminum part on the stem tube.

**Step 6** Attach the charcoal tray and fix it with the bowl adapter.

**Step 7**Screw the downstem tube to the magnetic base of the hookah.

**Step 8**Screw the diffuser to the downstem tube.