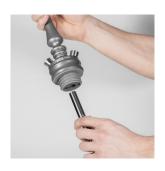

#### **SERVICE**

Check the condition of the magnetic ring in the connector port.

If there are marks of damage to the coating or rust, the magnet should be replaced.

Step 1

Attach the connector without a hose into the connector port. With pressure on the connector port.

Unscrew the port counterclockwise.

Step 2

Remove the magnetic ring together with connector port. Check the condition of the magnet.