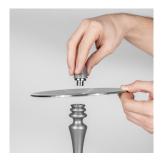

#### **SERVICE**

Check the condition of the magnetic ring in the connector port.

If there are marks of damage to the coating or rust, the magnet should be replaced.

Step 1

Attach the connector without a hose into the connector port. With pressure on the connector port.

Unscrew the port counterclockwise.

Step 2

Remove the magnetic ring together with connector port. Check the condition of the magnet.