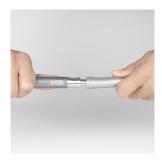

#### **HOOKAH ASSEMBLY**

Threaded connections should be twisted easily, without unnecessary effort clockwise. We recommend moistening the vase seal and hose with water in order to make assembly easier.

**Step 1**Screw the stem tube to the magnetic base of the hookah.

**Step 2**Put a decorative aluminum part on the stem tube.

**Step 3** Screw the wenge stem kit to the stem tube.

**Step 4**Screw the stem tube to the wenge stem kit.

**Step 5**Put a decorative aluminum part on the stem tube.

**Step 6** Attach the charcoal tray and fix it with the bowl adapter.

**Step 7**Screw the downstem tube to the magnetic base of the hookah.

**Step 8**Screw the diffuser to the downstem tube.