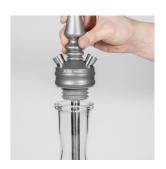

#### **SERVICE**

Check the condition of the magnetic ring in the connector port.

If there are marks of damage to the coating or rust, the magnet should be replaced.

Step 1

Attach the connector without a hose into the connector port. With pressure on the connector port.

Unscrew the port counterclockwise.

Step 2

Remove the magnetic ring together with connector port. Check the condition of the magnet.