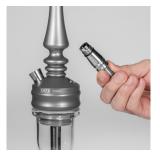

#### **SERVICE**

Check the condition of the magnetic ring in the connector port.

If there are marks of damage to the coating or rust, the magnet should be replaced.

Step 1

Attach the connector without a hose into the connector port. With pressure on the connector port.

Unscrew the port counterclockwise.

Step 2

Remove the magnetic ring together with connector port. Check the condition of the magnet.