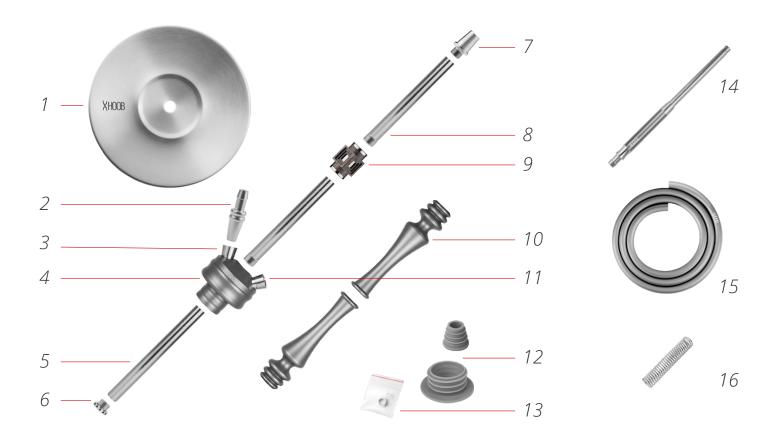

## **HOOKAH EQUIPMENT**

- 1. Fixed charcoal tray
- 2. Magnetic hose connector
- 3. Connector port
- 4. Magnetic base
- 5. Downstem tube
- 6. Diffuser
- 7. Bowl adapter

- 8. Stem tube
- 9. Wenge stem kit
- 10. Decorative aluminum part
- 11. Purge valve cap
- 12. Bowl and base grommet
- 13. Set of spare parts
- 14. Hose handle
- 15. Silicone hookah hose
- 16. Hose spring