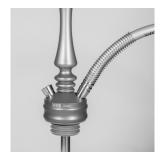

**Step 9** Insert the hose connector into the hookah base.

**Step 10**Put the spring on the hose.
Pull the hose and spring up to the locking rim of the connector.

**Step 11** Fix the spring at the base of the hookah.

**Step 12**Put the silicone hose on the tip, which is located at the bottom part of the hose handle.

Step 13

Attach the base into the hookah vase.

Moisten the grommet of the neck with water in order to make assembly of the base easier. The hookah is ready for use.