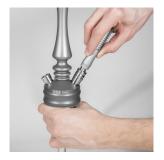

#### **SERVICE**

Check the condition of the magnetic ring in the connector port.

If there are marks of damage to the coating or rust, the magnet should be replaced.

Step 1

Attach the connector without a hose into the connector port. With pressure on the connector port.

Unscrew the port counterclockwise.

Step 2

Remove the magnetic ring together with connector port. Check the condition of the magnet.