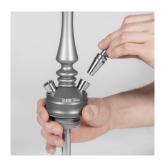

#### **SERVICE**

Check the condition of the magnetic ring in the connector port.

If there are marks of damage to the coating or rust, the magnet should be replaced.

Step 1

Attach the connector without a hose into the connector port. With pressure on the connector port.

Unscrew the port counterclockwise.

Step 2

Remove the magnetic ring together with connector port. Check the condition of the magnet.