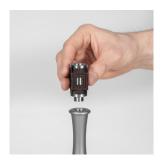

#### **SERVICE**

Check the condition of the magnetic ring in the connector port.

If there are marks of damage to the coating or rust, the magnet should be replaced.

Step 1

Attach the connector without a hose into the connector port. With pressure on the connector port.

Unscrew the port counterclockwise.

Step 2

Remove the magnetic ring together with connector port. Check the condition of the magnet.