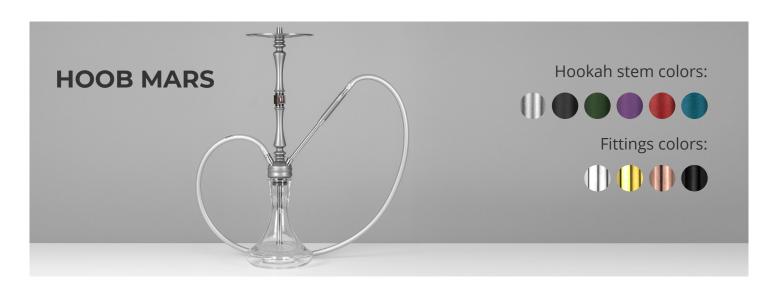

# **HOOB MARS**

## **HOOKAH EQUIPMENT**

- 1. Fixed charcoal tray
- 2. Magnetic hose connector
- 3. Connector port
- 4. Magnetic base
- 5. Downstem tube
- 6. Diffuser
- 7. Bowl adapter

- 8. Stem tube
- 9. Wenge stem kit
- 10. Decorative aluminum part
- 11. Purge valve cap
- 12. Bowl and base grommet
- 13. Set of spare parts
- 14. Hose handle
- 15. Silicone hookah hose
- 16. Hose spring