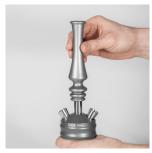

**Step 1**Screw the stem tube to the magnetic base of the hookah.

**Step 2**Put a decorative aluminum part on the stem tube.

**Step 3** Screw the wenge stem kit to the stem tube.

**Step 4**Screw the stem tube to the wenge stem kit.

**Step 5**Put a decorative aluminum part on the stem tube.

**Step 6** Attach the charcoal tray and fix it with the bowl adapter.

**Step 7**Screw the downstem tube to the magnetic base of the hookah.

**Step 8**Screw the diffuser to the downstem tube.