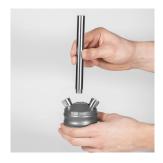

**Step 1**Screw the stem tube to the magnetic base of the hookah.

**Step 2**Put a decorative aluminum part on the stem tube.

**Step 3** Screw the wenge stem kit to the stem tube.

**Step 4**Screw the stem tube to the wenge stem kit.

**Step 5**Put a decorative aluminum part on the stem tube.

**Step 6** Attach the charcoal tray and fix it with the bowl adapter.

**Step 7**Screw the downstem tube to the magnetic base of the hookah.

**Step 8**Screw the diffuser to the downstem tube.