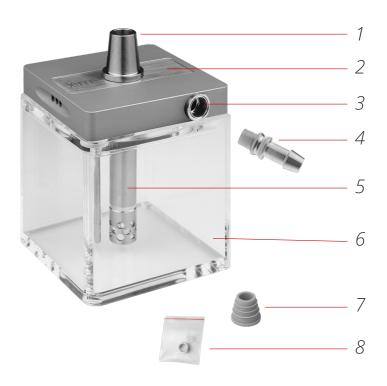

#### HOOKAH EQUIPMENT

- 1. Bowl adapter
- 2. Fixed charcoal tray
- 3. Connector port
- 4. Magnetic hose connector
- 5. Downstem tube
- 6. Cube Mini
- 7. Bowl grommet
- 8. Set of spare parts
- 9. Magnetic base

- 10. O-ring stem to base
- 11. Purge valve cap
- 12. Hose handle
- 13. Silicone hookah hose