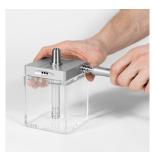

#### SERVICE

Check the condition of the magnetic ring in the connector port. If there are marks of damage to the coating or rust, the magnet should be replaced. Threaded connections should be twisted easily, without unnecessary effort clockwise.

#### Step 1

Attach the connector without a hose into the connector port. With pressure on the connector port. Unscrew the port counterclockwise.

Step 2

Remove the magnetic ring together with connector port. Check the condition of the magnet.