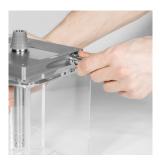

#### Step 1

Attach the connector without a hose into the connector port. With pressure on the connector port. Unscrew the port counterclockwise.

Step 2

Remove the magnetic ring together with connector port. Check the condition of the magnet.

## A set of spare parts

- Magnetic ring
- Plastic ball into the purge valve

If you find it difficult to replace the magnets yourself or carry out hookah maintenance, there is an opportunity to use a paid service at the Hoob service center..