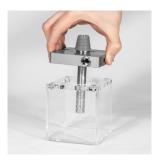

#### HOOKAH ASSEMBLY

We recommend moistening the hose with water in order to make assembly easier.

**Step 1** Attach the hookah base on the Cube Mini.

**Step 2** Insert the hose connector into the hookah base.