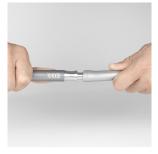

#### HOOKAH ASSEMBLY

We recommend moistening the hose with water in order to make assembly easier.

**Step 1** Attach the hookah base on the Cube Mini.

**Step 2** Insert the hose connector into the hookah base.

**Step 3** Put the hose on to the locking rim of the connector.

**Step 4** Put the spring on the hose. Pull the hose and spring up to the locking rim of the connector.