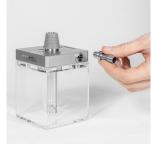

#### SERVICE

Check the condition of the magnetic ring in the connector port. If there are marks of damage to the coating or rust, the magnet should be replaced. Threaded connections should be twisted easily, without unnecessary effort clockwise.

#### Step 1

Attach the connector without a hose into the connector port. With pressure on the connector port. Unscrew the port counterclockwise.

Step 2

Remove the magnetic ring together with connector port. Check the condition of the magnet.