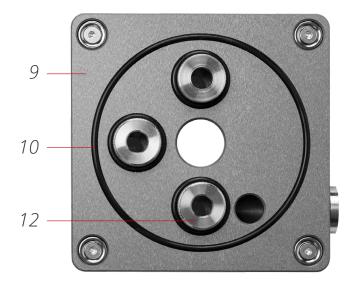

#### HOOKAH EQUIPMENT

- 1. Bowl adapter
- 2. Fixed charcoal tray
- 3. Connector port
- 4. Magnetic hose connector
- 5. Downstem tube
- 6. Cube Mini
- 7. Bowl grommet
- 8. Set of spare parts
- 9. Magnetic base

- 10. O-ring stem to base
- 11. Purge valve cap
- 12. Hose handle
- 13. Silicone hookah hose

#### SERVICE

Check the condition of the magnetic ring in the connector port. If there are marks of damage to the coating or rust, the magnet should be replaced. Threaded connections should be twisted easily, without unnecessary effort clockwise.

#### Step 1

Attach the connector without a hose into the connector port. With pressure on the connector port. Unscrew the port counterclockwise.

Step 2

Remove the magnetic ring together with connector port. Check the condition of the magnet.