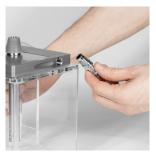

#### Step 1

Attach the connector without a hose into the connector port. With pressure on the connector port. Unscrew the port counterclockwise.

Step 2

Remove the magnetic ring together with connector port. Check the condition of the magnet.

## A set of spare parts

- Magnetic ring
- Plastic ball into the purge valve

If you find it difficult to replace the magnets yourself or carry out hookah maintenance, there is an opportunity to use a paid service at the Hoob service center..